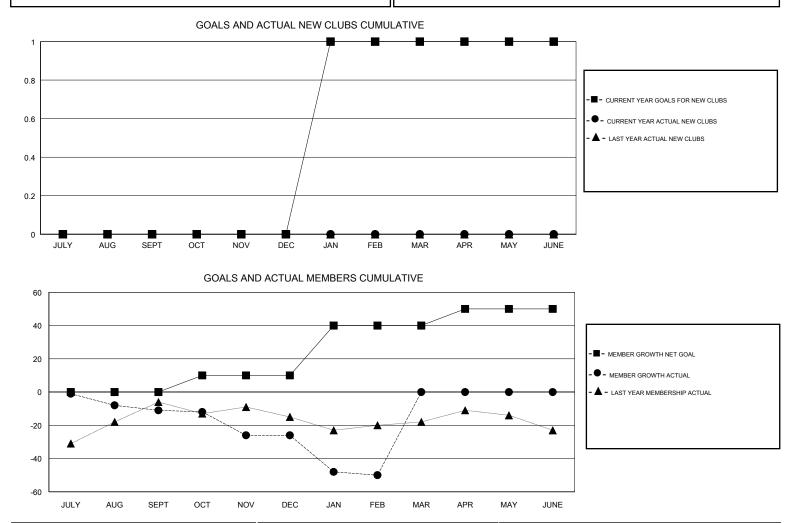

### GMT CA

| Clubs                 |               |           |               | Members               |                           |                         |                                                    |
|-----------------------|---------------|-----------|---------------|-----------------------|---------------------------|-------------------------|----------------------------------------------------|
| RESULTS FOR 2017-2018 |               |           |               | RESULTS FOR 2017-2018 |                           |                         |                                                    |
| QUARTER               | NEW CLUB GOAL | NEW CLUBS | DROPPED CLUBS | QUARTER               | MEMBER GROWTH NET<br>GOAL | MEMBER GROWTH<br>ACTUAL | DROPPED<br>MEMBERS ACTUAL<br>(including transfers) |
| JULY/AUG/SEPT         | 0             | 0         | 0             | JULY/AUG/SEPT         | 0                         | 28                      | 35                                                 |
| OCT/NOV/DEC           | 0             | 0         | 0             | OCT/NOV/DEC           | 10                        | 27                      | 40                                                 |
| JAN/FEB/MAR           | 1             | 0         | 0             | JAN/FEB/MAR           | 30                        | 15                      | 39                                                 |
| APR/MAY/JUNE          | 0             | 0         | 0             | APR/MAY/JUNE          | 10                        | 0                       | 0                                                  |